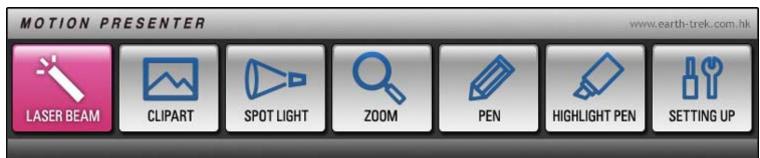

## **Key Features:**

- Air mouse controlled by HAND MOTION
- Laser pointer (both soft & hard laser)
- PowerPoint presenter