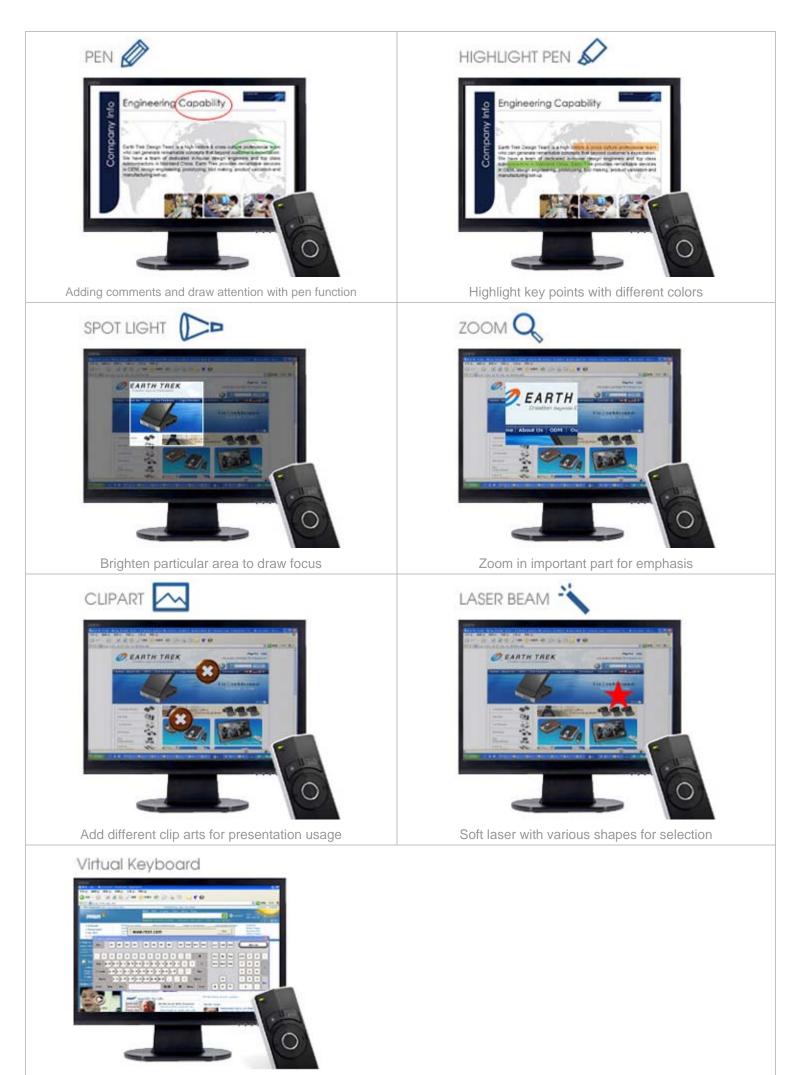

## **Key Features:**

- Air mouse controlled by HAND MOTION
- Laser pointer (both soft & hard laser)
- PowerPoint presenter

## Advanced software application

CREATION BEYONDS EXPECTATION APPLICATION SOFTWARE

Word typing even when you stay away from PC