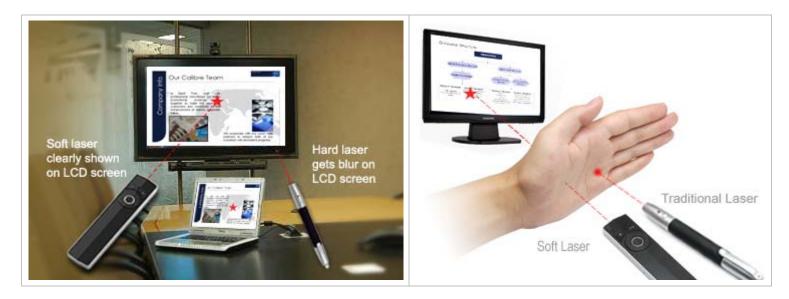

## What are the advantages of soft laser?

- Avoid direct laser contact with humans and reduce harmful effects
- As there is a trend for corporations to use LCD/ Plasma TV in meetings and presentations, yet, hard laser (traditional laser) could not be projected on LCD/ Plasma TV. Thus, a new reform is needed for the advancement!

Soft laser will be the right solution to this problem. It can be projected on LCD/ Plasma TV and certainly will become a preferred tool for meetings from now on!

Our web: http://www.earth-trek.com.hk